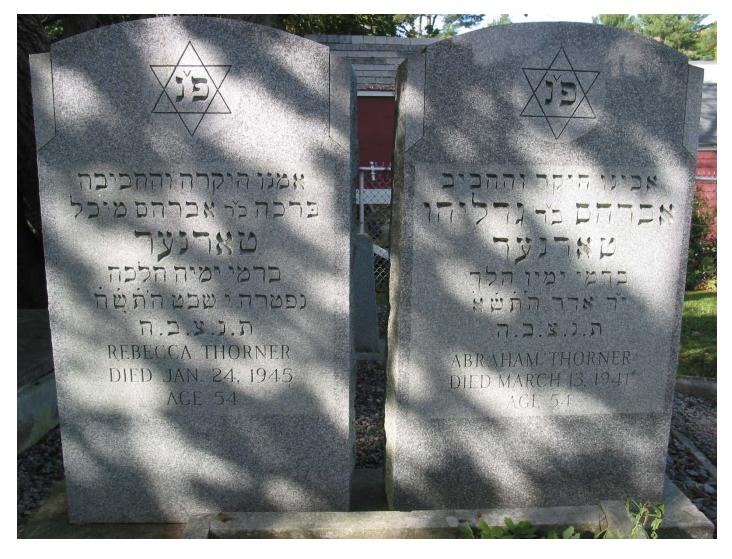

**Abraham Chrzadowski Thorner** b: March 01, 1887 Warsaw, Poland d: March 13, 1941 in Biddeford, ME +**Rebecca Nelson** b: 1891 in Lokacze, Poland d: 30 Jan 1945 in Portland, ME m: 05 May 1912 Brooklyn

March 01, 1941 Abraham died in Biddeford, Maine

https://www.ellisislandrecords.org/search/ship\_passengers.asp?letter=k&half=2&sname=Konigin\*Luise&year=1903 &sdate=08/18/1903&port=Bremen&page=3

Here's the list of **1119** passengers on the **Konigin Luise**.