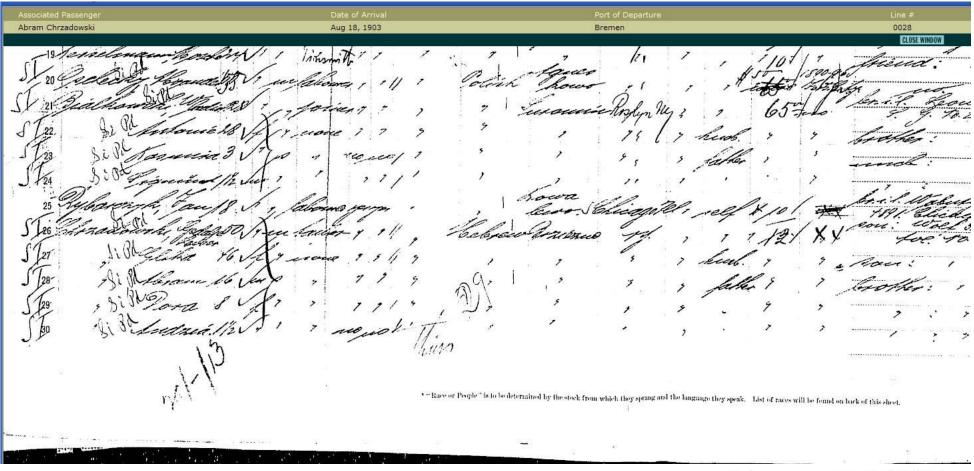

Aug 18, 1903 ship Konigin Luise Arrival NYC from Bremen. Last residence: Brezezno Gedalia Chrzadowski, age 50
 Glicke Chrzadowski, age 46
 Abram Chrzadowski, age 16
 Dora Chrzadowski, age 8
 Andzia Chrzadowski, age 1.5

Date of Arrival: Aug 18, 1903

First Name: Gelalue Last Name: Chrzadowski Ethnicity: Russia, Hebrew Last Place of Residence: Brz... Date of Arrival: Aug 18, 1903 Age at Arrival: 50y Gender: M Marital Status: M Ship of Travel: Konigin Luise Port of Departure: Bremen Manifest Line Number: 0026

First Name: Glaka Last Name: Chrzadowski Ethnicity: Russia, Hebrew Last Place of Residence: Brz... Date of Arrival: Aug 18, 1903 Age at Arrival: 46y Gender: F Marital Status: M Ship of Travel: Konigin Luise Port of Departure: Bremen Manifest Line Number: 0027

First Name: Abram Last Name: Chrzadowski Ethnicity: Russia, Hebrew Last Place of Residence: Brz... Date of Arrival: Aug 18, 1903 Age at Arrival: 16y Gender: M Marital Status: S Ship of Travel: Konigin Luise Port of Departure: Bremen Manifest Line Number: 0028

First Name: Dora Last Name: Chrzadowski Ethnicity: Russia, Hebrew Last Place of Residence: Brz... Date of Arrival: Aug 18, 1903 Age at Arrival: 8y Gender: F Marital Status: S Ship of Travel: Konigin Luise Port of Departure: Bremen Manifest Line Number: 0029

First Name: Andzia Last Name: Chrzadowski Ethnicity: Russia, Hebrew Last Place of Residence: Brz... Date of Arrival: Aug 18, 1903 Age at Arrival: 1y 6m Gender: F Marital Status: S Ship of Travel: Konigin Luise Port of Departure: Bremen Manifest Line Number: 0030

Konigin Luise Manifest page 19

Date of Arrival NYC from Bremen: Aug 18, 1903

| 26 Gelalue (Gedalye?) Chrzadow | ski 50 |
|--------------------------------|--------|
| 27 Glaka (Glika?) Chrzadowski  | 46     |
| 28 Abram Chrzadowski           | 16     |
| 29 Dora Chrzadowski            | 8      |
| 30 Andzia Chrzadowski          | 11⁄2   |